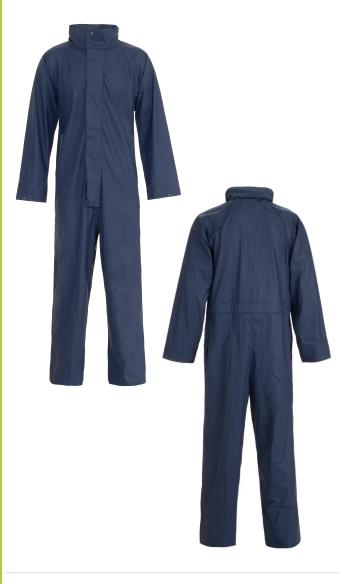

### **Storm-Flex® PU Coverall**

#### **Description:**

For head-to-toe wet weather protection, our Storm-Flex PU Coverall should be your number one choice. Lightweight and breathable, this coverall is great for layering over additional clothing for use in adverse weather conditions.

- ✓ Conforms to EN 343
- ✓ Heavy duty zip fastening
- ✓ Welded seams

#### **Product Codes:**

19011-7 S - 4XL Navy