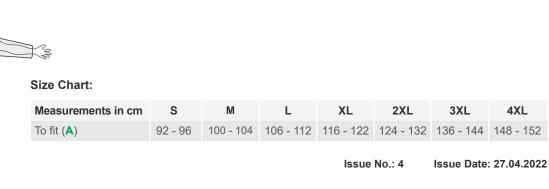

# SUPER**TOUCH**®



#### Colourways:



#### Standards:



Category 1 minimal risk only BS EN 343:2019 - Protection Against Rain



## **PRODUCT INFORMATION**

### **Storm-Flex® PU Coverall**

#### **Description:**

For head-to-toe wet weather protection, our Storm-Flex PU Coverall should be your number one choice. Lightweight and breathable, this coverall is great for layering over additional clothing for use in adverse weather conditions.

- ✓ Conforms to EN 343
- ✓ Heavy duty zip fastening
- ✓ Welded seams

#### Fabric:

- High quality Storm-Flex fabric

#### Applications:

Tasks with traffic, construction, roadworks, wet weather tasks

#### Washcare Symbols:







Do not dry clean

Do not iron

Packaging: 1 piece per bag - 10 bags per bag

Feature Symbols:

#### **Product Codes:**

19011-7 S - 4XL Navy