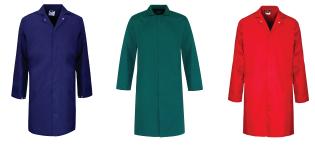

## POLYCOTTON FOOD COAT

| Royal Blue | 571B1-7 |
|------------|---------|
| Navy Blue  | 571N1-7 |
| Red        | 571D1-7 |
| White      | 571W1-7 |
| Green      | 571G1-7 |

## **ABOUT THIS PRODUCT**

This versatile polycotton food coat is equipped with a discreet popper fastening at the centre front and a convenient inner pocket. Crafted from hardwearing polycotton woven fabric, it is tailored to withstand the rigors of food preparation, catering environments, and various supply industries. Its durable construction and practical design make it an ideal choice for professionals seeking reliability and functionality in demanding work settings.