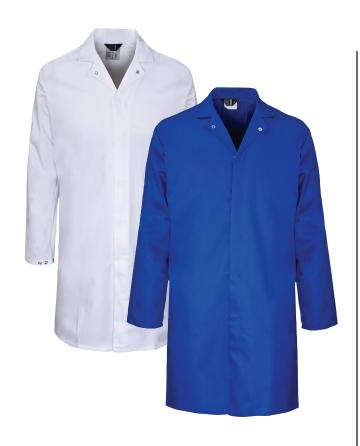

## POLYCOTTON FOOD COAT

| Royal Blue | 571B1-7 |
|------------|---------|
| Navy Blue  | 571N1-7 |
| Red        | 571D1-7 |
| White      | 571W1-7 |
| Green      | 571G1-7 |

## **ABOUT THIS PRODUCT**

This versatile polycotton food coat is equipped with a discreet popper fastening at the centre front and a convenient inner pocket. Crafted from hardwearing polycotton woven fabric, it is tailored to withstand the rigors of food preparation, catering environments, and various supply industries. Its durable construction and practical design make it an ideal choice for professionals seeking reliability and functionality in demanding work settings.