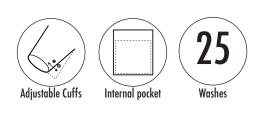

# **SUPERTOUCH®**

- Concealed snap fasteners
- Cuffs with stud adjuments
- Hidden inner pocket (Left Side)

#### **PACKAGING**

Packaging: 1 piece per bag - 20 bags per case Sold In: Single pieces.