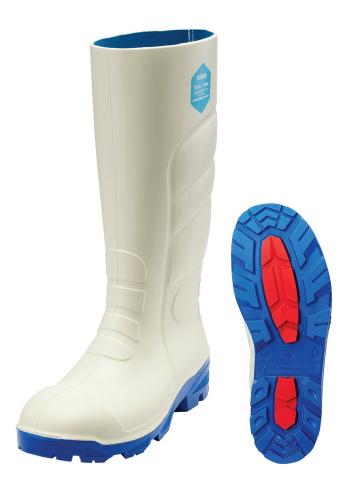

# **SUPERTOUCH®**

Insulation

Anti-static Sole Unit and Insole

Anti-slip Outsole

- Enhanced UV Resistance Maintains Whiteness
- Durable PU/TPU Sole Unit
- Steel Toe
- PU Construction Enhances Durability
- Lightweight Design For All-day Comfort
- Cold Insulation In Cold Environments.
- Fully Waterproof
- Oil Resistance Boosts Adaptability in Varied Work Environments
- Anti-static Sole Unit and Insole

# **FOOD-X MAX PRO**

White

Size 3-14

SFW-40300-B

## **ABOUT THIS PRODUCT**

Introducing our Food-X Max PRO wellington; engineered for durability and comfort in tough conditions. These lightweight boots offer superior thermal insulation, enhanced UV resistance, and full waterproofing. With a steel toe, anti-slip PU/TPU sole unit, they ensure safety for all-day wear. The PU/TPU sole unit combination provides increased durability, chemical resistance, and structural integrity, ideal for challenging environments.

#### **MATERIALS**

PU outer.

PU/TPU sole.