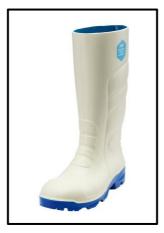

## FOOD-X PU MAX PRO

Codes: SFW-40300-B Sizes: 3-13 Colour: White

This footwear product is in conformity with the following standard; BS EN ISO 20345:2022 S4 SR CI FO

Cold Insulation 200J toe cap

Product features Product features Product features antistatic sole anti-slip sole

**Additional Product Information:** 

This product is suitable for risk assessed tasks requiring foot protection from a range of hazards This product is available in Sizes 3 – 14.

Signed for and behalf of: Allied International Trading Ltd t/as Supertouch Place and date of issue: Head office West Midlands 03.01.2025/ Issue number: 5 Name: Sangeeta Aeri **Position: Technical Manager** Signature: petal