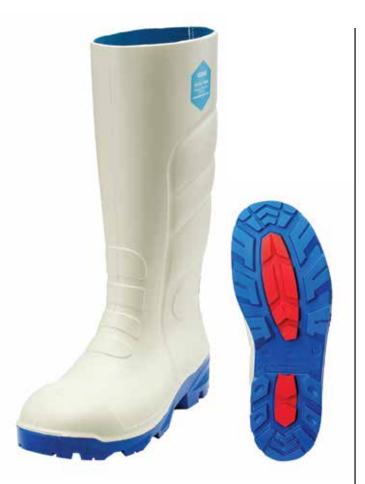

# FOOD-X MAX PRO

White

Size 3-14

SFW-40300-B

## COLLECTION

Our PRO wellingtons are crafted for professionals across various industries, offering high level protection, comfort, and durability. The PU/TPU sole unit enhances slip and abrasion resistance, providing safety and flexibility. Advanced materials and innovative design ensure long-lasting durability for everyday use. Perfect for agricultural, construction, or industrial work, our wellingtons withstand tough conditions, ensuring your safety and comfort all day. Explore our range for a perfect fit and superior comfort.

## ABOUT THIS PRODUCT

Introducing our Food-X Max PRO wellington; engineered for durability and comfort in tough conditions. These lightweight boots offer superior thermal insulation, enhanced UV resistance, and full waterproofing. With a steel toe, anti-slip PU/TPU sole unit, they ensure safety for all-day wear. The PU/TPU sole unit combination provides increased durability, chemical resistance, and structural integrity, ideal for challenging environments.

#### **MATERIALS** PU outer. PU/ TPU sole.

STORAGE

Keep in cool dry place away from direct sunlight.