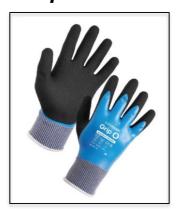

## Grip 20 Glove

Codes: SPG-22111-5 Sizes: S – 2XL Colour: Blue/Black

The Cat II glove is in conformity with the following European Standards; EN 21420:2020, EN 388:2016+A1:2018 and EN 407:2020

## **Additional Product Information:**

This product is suitable for tasks with maintenance, warehousing, construction, landscaping, rail, shipping & ports.

This product is available in sizes Small to 2XLarge.