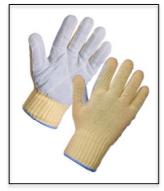

## **KEVLAR GLOVES CHROME PATCH**

Codes: 303114 Sizes: Small - XLarge Colour: Yellow/Grey

The Cat I glove is in conformity with the following European Standards; EN 420:2003+A1:2009

## **Additional Product Information:**

This product is suitable for tasks with Engineering and car manufacturing This product is available in sizes Small to XLarge Always refer to the product user information sheet.