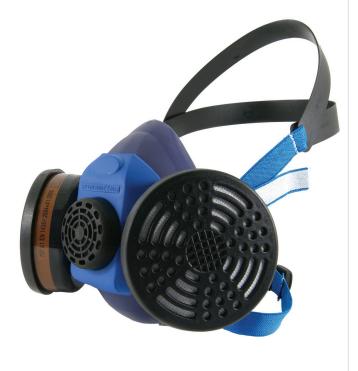

## **Half Face Mask**

### **Description:**

This Half Face Mask has been specially designed to offer maximum protection against a variety of gases, vapours and airborne particulates without inconveniencing the user.

- ✓ Complies with EN 140:1998
- ✓ Complete with two filters
- ✓ Flexible synthetic rubber mask body for a great fit
- ✓ Comfortable adjustable neck and head strap
- ✓ Available with A1P3 or P3 filters

## **Product Codes:**

| 84000 | One Size | A1P3 - Black/Blue |
|-------|----------|-------------------|
| 84001 | One Size | P3 - Black/Blue   |