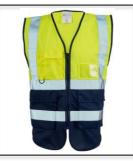

## HI VIS 2 TONE EXECUTIVE VEST

Codes: SHV-253491-7 Sizes: S – 4XL Colour: Yellow/Navy Codes: SHV-253891-7 Sizes: S – 4XL Colour: Orange/Navy

Zip Fastening Zip Fastening

The Cat II garment is in conformity with the following European Standards; RIS-3279-TOM (Orange only) & EN ISO 20471:2013. Class 1 for size SMALL to 4XLARGE.