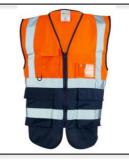

## HI VIS 2 TONE EXECUTIVE VEST

Codes: SHV-253491-7 Sizes: S – 4XL Colour: Yellow/Navy Codes: SHV-253891-7 Sizes: S – 4XL Colour: Orange/Navy

Zip Fastening Zip Fastening

The Cat II garment is in conformity with the following European Standards; RIS-3279-TOM (Orange only) & EN ISO 20471:2013. Class 1 for size SMALL to 4XLARGE.