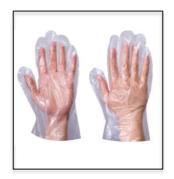

## PE DISPOSABLE GLOVES

Codes: 13601-4 Sizes: S – XL Colour: Clear Codes: 13611-4 Sizes: S – XL Colour: Blue

**Additional Product Information:** 

This product is suitable for tasks with general purpose – wet handling, food handling, garage forecourts. This product is single use only. This product is available in One Size only.