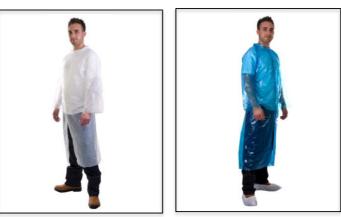

## PE VISITORS COAT

Codes: 17000Sizes: One SizeColour: WhiteCodes: 17010Sizes: One SizeColour: BlueCodes: 17020Sizes: One SizeColour: RedCodes: 17030Sizes: One SizeColour: GreenCodes: 17040Sizes: One SizeColour: Yellow

## **Additional Product Information:**

This product is suitable for tasks with general purpose – hygiene rules, food processing, clean areas This product is single use only. This product is available in One Size only. Always refer to the product care information.