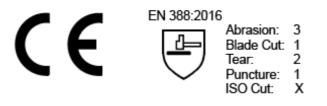

Codes: PG12011-4 Sizes: S-XL Colour: Blue/Black

The Cat II glove is in conformity with the following European Standards; EN ISO 21420:2020 and EN 388:2016.