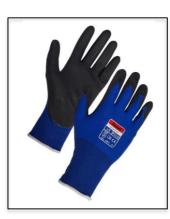

Codes: PG12011-4 Sizes: S-XL Colour: Blue/Black

The Cat II glove is in conformity with the following European Standards; EN ISO 21420:2020 and EN 388:2016.

## Additional Product Information:

This product is suitable for tasks with fine dry part handling, small parts assembly, inspection and light fabrication. This product is available in sizes Small to XLarge. Always refer to the product user information sheet.