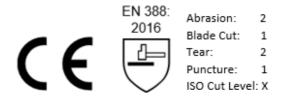

Codes: PG12222-4 Sizes: Medium - XLarge Colour: Red/Black

The Cat II glove is in conformity with the following European Standards; EN 420:2003+A1:2009, EN 388:2016.