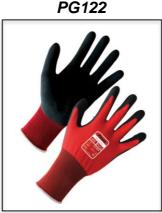

Codes: PG12222-4 Sizes: Medium - XLarge Colour: Red/Black

The Cat II glove is in conformity with the following European Standards; EN 420:2003+A1:2009, EN 388:2016.

## **Additional Product Information:**

This product is suitable for tasks with maintenance, warehousing, construction, fabrication/ assembly, material handling, general plant use.

This product is available in sizes Medium to XLarge. Always refer to the product user information sheet.