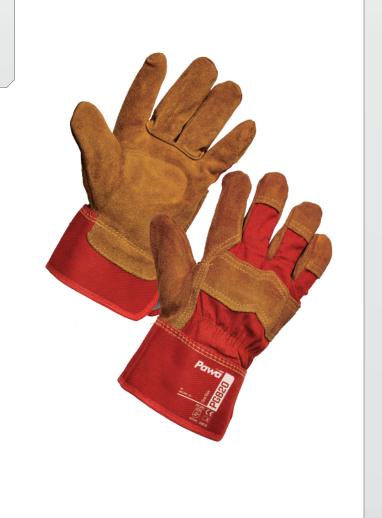

# Rigger Gloves

Per Bag: 12x Pairs

Per Carton: 120x Pairs

#### **Glove Details:**

The Pawā® PG820 offers exceptional durability and protection, which is ideal for handling rough or heavy loads. This is a traditional, hard wearing glove with good abrasion resistance - perfect for tough tasks.

#### **Selected Features:**

- Azo free
- Chromium (VI) free
- Elasticated back
- Fleece palm liner
- · Vein patch for additional safety
- Reinforced index finger