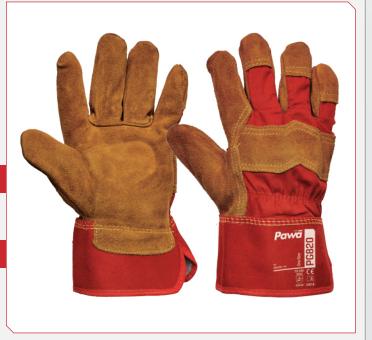

# Pawā® PG820 (21053)

# Rigger Gloves

#### **Glove Applications:**

ndustry

Agriculture, Construction, General Maintenance, Light Metal Fabrication and Stamping, Warehousing

Tasks

General Handling, Rigging, Scaffolding, Sheet Metal Handling

#### **Glove Materials:**

Split Leather