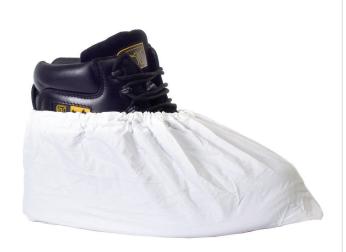

# Colourways:

White

#### Description:

Our PVC Overshoes feature a textured finish for extra grip as well as an elasticated ankle closure for added comfort. These tough overshoes are fantastic for use within hygienic environments.

- ✓ Elastic ankle closure
- ✓ Textured finish
- ✓ 35cm (14") or 40cm (16")