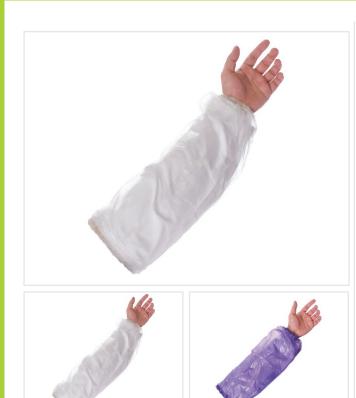

### **Description:**

When hygiene is of the utmost importance, our PVC Oversleeves are a fantastic solution to your needs. With elasticated ends for a close, comfortable fit, these oversleeves are perfect for use within strict hygiene rules.

- ✓ Elasticated wrist/elbow
- ✓ Heat sealed seams
- ✓ Standard 44 x 22cm
- ✓Large 54 x 24cm

### **Product Codes:**

| 16100 | Standard | PE Oversleeve - White |
|-------|----------|-----------------------|
| 16101 | Long     | PE Oversleeve - White |
| 16110 | Standard | PE Oversleeve - Blue  |
| 16111 | Long     | PE Oversleeve - Blue  |
| 16130 | Stanard  | PE Oversleeve - Green |