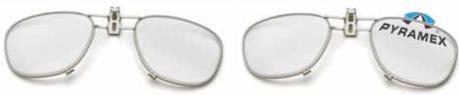

## **V2G®** Reader Insert

Designed for a variety of prescriptions

PART LENS

RX1800 Rx Lens Insert
RX1800R15 +1.5 Rx Lens Insert
RX1800R20 +2.0 Rx Lens Insert

- Extremely lightweight for comfort.
- Includes micro-fiber storage case for protection.
- · Specially designed for a variety of prescription lens options.
- Rx lens insert easily snaps securely into place above nosepiece.

## GENERAL SPECIFICATION

Bridge: 7mm
Weight: 3gm
Frame Size Vertical: 3.7mm
Frame Size Diagonal: 10.5mm

Lens Size Horizontal to fit this frame: 43mm Lens Size Diagonal to fit this frame: 45mm