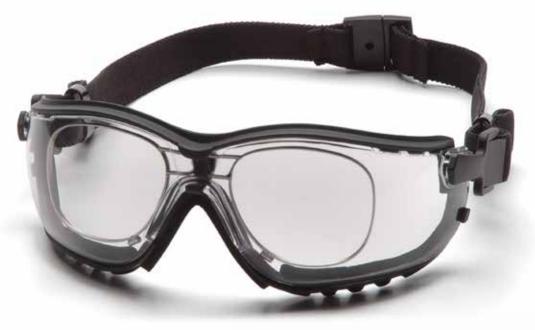

## **V2G®** Reader Insert

Designed for a variety of prescriptions

PART LENS

RX1800 Rx Lens Insert
RX1800R15 +1.5 Rx Lens Insert
RX1800R20 +2.0 Rx Lens Insert

- Extremely lightweight for comfort.
- Includes micro-fiber storage case for protection.
- · Specially designed for a variety of prescription lens options.
- Rx lens insert easily snaps securely into place above nosepiece.