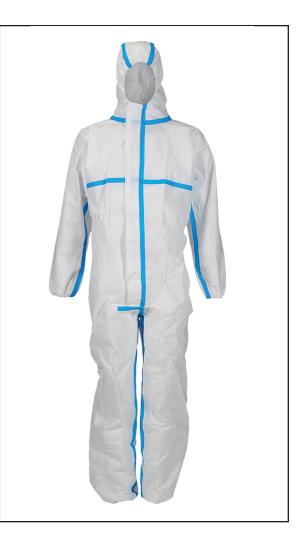

## SUPERTEX AS DISPOSABLE COVERALL

This declaration of conformity is issued under the sole responsibility of the manufacturer: Allied International trading Ltd t/as Supertouch Unit 3 Rabone Park, Rabone Lane, Smethwick, West Midlands, B66 2NN, UK

Codes: SDS-60101-7 Sizes: S-4XL Colour: White

EN ISO 13688:2013; EN ISO 13982-1:2004+A1:2010 (Type 5); EN 13034:2005+A1:2009 (Type 6); EN 1073-2:2002 (TIL Class 1); EN 1149-5:2018

## **Additional Product Information:**

This product is suitable for tasks with general purpose – hygiene rules, food processing, clean areas, liquid chemicals (low hazard), paint spray, horticulture, farming This product is available in Small to 4Xlarge. The product is single use only. Always refer to the product care information.