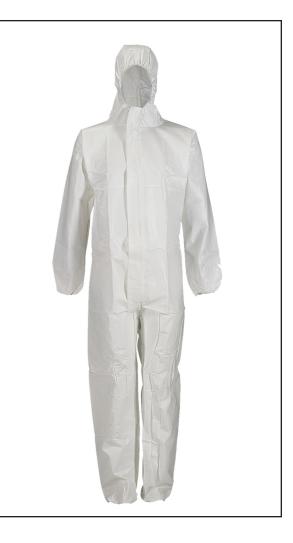

## SUPERTEX PRO DISPOSABLE COVERALL

This declaration of conformity is issued under the sole responsibility of the manufacturer: Allied International trading Ltd t/as Supertouch Unit 3 Rabone Park, Rabone Lane, Smethwick, West Midlands, B66 2NN, UK

Codes: SDS-60301-7 Sizes: S-4XL Colour: White

EN ISO 13688:2013; EN ISO 13982-1:2004/A1:2010 (Type 5); EN 13034:2005/A1:2009 (Type 6) EN 14126:2003 (Type 5-B, 6-B); EN 1149-5:2018