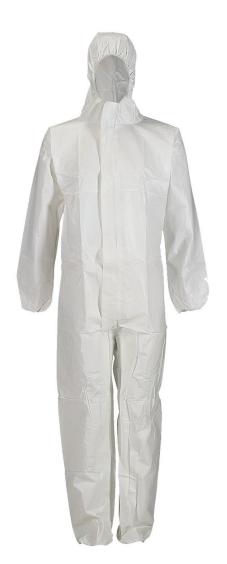

## SUPER**TOUCH**®

- Single Use Only
- EN ISO 13982 Type 5
  EN 13034 Type 6
- EN 1149 Electrostatic Properties
- Latex and Silicone Free
- Laminated Microporous Breathable Material
- Antistatic
- Elasticated Cuff and Ankle Closures
- Elasticated Hood and Waist
- Lightweight and Durable
- Ergonomic Fit for Comfort

## **ABOUT THIS PRODUCT**

Our Supertex Pro Protective Coverall, engineered to meet CE Type 5 & 6 standards for effective protection against fine dust particles, light spray, and limited liquid splashes. Designed with antistatic properties and featuring a 2-way zip front with a storm flap, this coverall ensures comprehensive coverage. Elasticated cuffs, ankles, waist, and hood provide a secure fit, while the microporous breathable fabric guarantees comfort during extended use. Each coverall is individually packaged for hygiene and convenience, offering exceptional value for industries requiring reliable protection at an economical price.