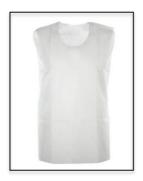

## SMS VEST

Codes: 17V01 Sizes: S - M Colour: White Codes: 17V02 Sizes: L - XL Colour: White Codes: 17V03 Sizes: 2XL - 4XL Colour: White

## **Additional Product Information:**

This product is suitable for tasks with asbestos removal
This product is single use only.
This product is available in dual sizes from S – 4XL only.
Always refer to the product care information.