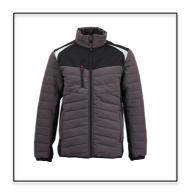

## **INSULATED JACKET**

Codes: SWW-05192 Sizes: S - 4XL Colour: Grey

## **Additional Product Information:**

This product is suitable for tasks for outdoor activities.

This product is available in Small to Four Extra Large

Always refer to the product care information and user information sheet.