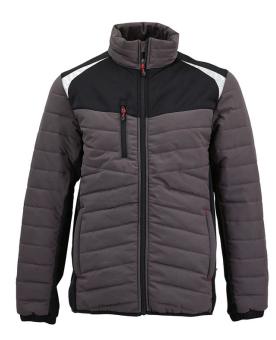

### ABOUT THIS PRODUCT

A perfect layering piece to carry you from winter to summer. Features include zipped side and chest pockets, along with retroreflective angled front and back panels for increased visibility. Softshell panels provide added stretch and comfort. Crafted entirely from 100% recycled materials.

## SUPER**TOUCH**®

Stretch

Sphere

Branding Friendly

• Recycled Fabrics

**Materials** 

- 2x Zipped Side Pockets
- 1x Zipped Chest Pocket
- Angled Striped Reflective Print
- Inner Storm Flap
- Zip Chin Guard
- 2-way Stretch Fabric at Side Panels