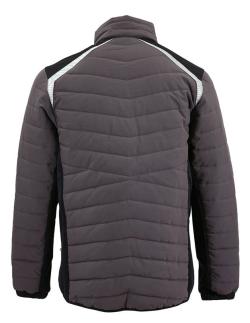

### ABOUT THIS PRODUCT

A perfect layering piece to carry you from winter to summer. Features include zipped side and chest pockets, along with retroreflective angled front and back panels for increased visibility. Softshell panels provide added stretch and comfort. Crafted entirely from 100% recycled materials.

## SUPER**TOUCH**®

Stretch

Sphere

Branding Friendly

• Recycled Fabrics

**Materials** 

- 2x Zipped Side Pockets
- 1x Zipped Chest Pocket
- Angled Striped Reflective Print
- Inner Storm Flap
- Zip Chin Guard
- 2-way Stretch Fabric at Side Panels