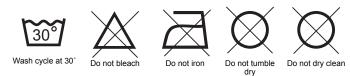

s

# **INSULATED JACKET**

GREY

S - 4XL

SWW-05161-7

#### COLLECTION

From our sub-brand, Blue Sphere, dedicated to products made with a commitment to the envrionment and a passion for quality. Considering our envrionment through each step of product creation.

### ABOUT THIS PRODUCT

A perfect layering piece to carry you from winter to summer. Features include zipped side and chest pockets, along with retroreflective angled front and back panels for increased visibility. Softshell panels provide added stretch and comfort. Crafted entirely from 100% recycled materials.

#### CERTIFICATION

CE Minimal Risk

#### MATERIALS

100% Recycled Polyester 150D 140gsm100% Recycled Polyester Knitted and fleece 310gsm100% Recycled Polyester Tafetta 55gsm100% Polyester Padding 240gsm

#### WASH CARE



### PACKAGING

Sold in single pieces - 1 piece per bag