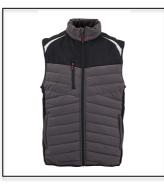

## INSULATED BODYWARMER

Codes: SWW-10161-7 Sizes: S – 4XL Colour: Grey

**Additional Product Information:** 

This product is suitable for tasks for outdoor activities. This product is available in Small to Four Extra Large Always refer to the product care information and user information sheet.