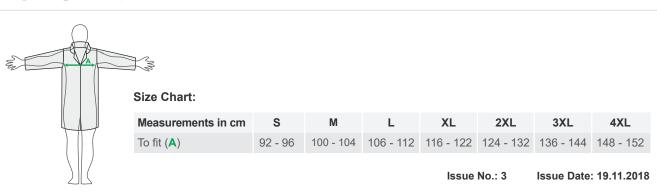

#### Washcare Symbols:

**Product Codes:** 

S - 4XL

S - 4XL

59271-7

59291-7

dry

Black