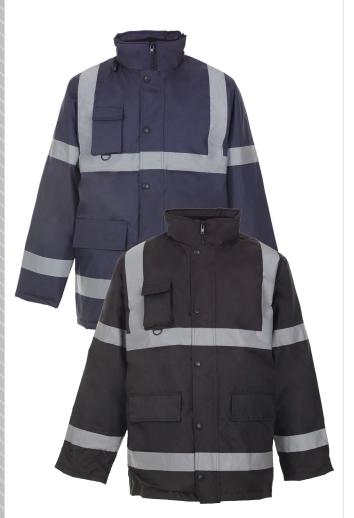

## Security Parka – With Tape

#### **Description:**

With a warm quilted lining teamed with a water resistant outer shell, our Security Parka is perfect for a whole host of outdoor activities and security tasks.

- Conforms to EN 343 Class 3:1
- EN 471 conformant tape
- 2 front pockets
- Inner zipped pocket
- Mobile phone pocket
- Inner knitted cuff
- Inner chest pocket and pen pockets
- Concealed hood

#### Fabric:

- 300D Oxford PU fabric
- Polyester quilted lining

## Colourways:

Black