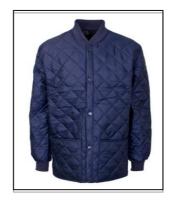

## **QUILTED SHELL JACKET**

Codes: 58591-7 Sizes: S – 4XL Colour: Navy

## **Additional Product Information:**

This product is suitable for tasks with General purpose barrier protection, laboratories, warehousing

This product is available in sizes Small to Four Extra Large.