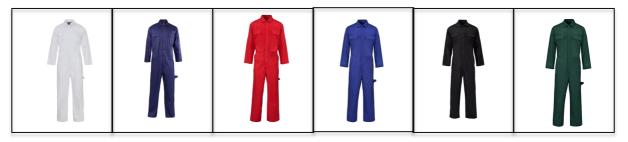

## POLYCOTTON COVERALL - BASIC

Codes: 51001-7 Sizes: S – 4XL Colour: White Codes: 51101-7 Sizes: S – 4XL Colour: Royal Blue Codes: 51201-7 Sizes: S – 4XL Colour: Red Codes: 51301-7 Sizes: S – 4XL Colour: Bottle Green Codes: 51701-7 Sizes: S – 4XL Colour: Black Codes: 51901-7 Sizes: S – 4XL Colour: Navy

## **Additional Product Information:**

This product is suitable for tasks with general purpose – barrier protection, automotive, general maintenance

This product is available in sizes Small to Four Extra Large.
Always refer to the product care information.