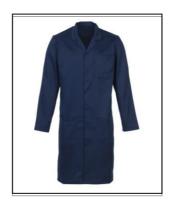

## POLYCOTTON LADIES LAB COAT

Codes: 57200-7 Sizes: XS – 4XL Colour: White Codes: 57210-7 Sizes: XS – 4XL Colour: Royal Blue Codes: 57290-7 Sizes: XS – 4XL Colour: Navy

## **Additional Product Information:**

This product is suitable for tasks with general purpose barrier protection, laboratories, warehousing. This product is available in sizes Small to Four Extra Large. Always refer to the product care information.