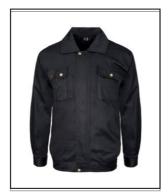

## **DRIVERS JACKET**

Codes: 18721-7 Sizes: S – 4XL Colour: Royal Codes: 18731-7 Sizes: S – 4XL Colour: Bottle Green Codes: 18771-7 Sizes: S – 4XL Colour: Black Codes: 18791-7 Sizes: S – 4XL Colour: Navy