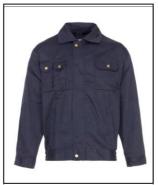

## **DRIVERS JACKET**

Codes: 18721-7 Sizes: S – 4XL Colour: Royal Codes: 18731-7 Sizes: S – 4XL Colour: Bottle Green Codes: 18771-7 Sizes: S – 4XL Colour: Black Codes: 18791-7 Sizes: S – 4XL Colour: Navy