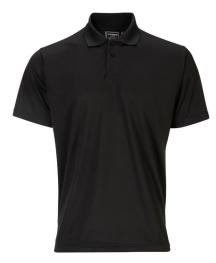

# Colourways:

## **Product Codes:**

| SBW-30271-7 | S - 4XL | Black |
|-------------|---------|-------|
| SBW-30291-7 | S - 4XL | Navy  |