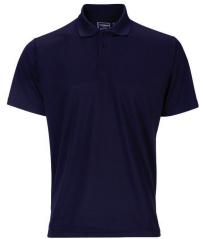

# Colourways:

## **Product Codes:**

| SBW-30271-7 | S - 4XL | Black |
|-------------|---------|-------|
| SBW-30291-7 | S - 4XL | Navy  |