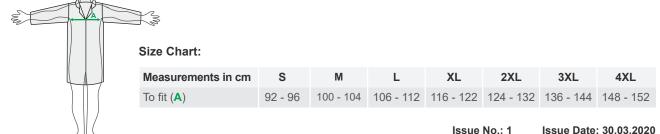

## **Product Codes:**

| SBW-30271-7 | S - 4XL | Black |
|-------------|---------|-------|
| SBW-30291-7 | S - 4XL | Navy  |